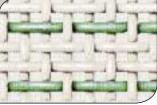

plain weave paper side or
 3-shaft paper side +
 6-shaft machine side

PRIMOBOND.HD allows all the benefits of the PRIMOBOND Family to be applied to the production of Packaging Grades

Options include a plain weave paper side on a 3 shaft paper side

PRIMOBOND.HD with 2 shaft paper

PRIMOBOND.HD with 3 shaft paper side

MD frame length < 0.22 mm

**Heimbach GmbH & Co. KG ●** D-52348 Düren ● phone +49 (0) 24 21 802-0 ● fax +49 (0) 24 21 802-700 heimbach-paper@heimbach.com ● www.heimbach.com