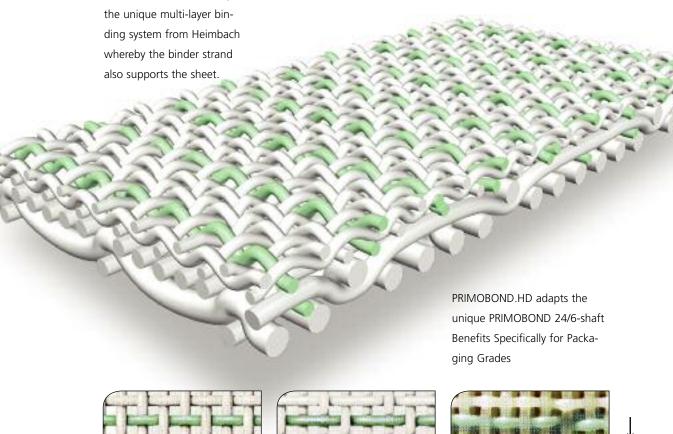

# PRIMOBOND.HD from Heimbach provides more Benefits without Compromise:

The ideal Forming Fabric would combine high Fibre Support Index (FSI) and maximum dewatering capacity with long life potential.

However, with traditional Forming Fabrics, increasing retention through a higher FSI would lead to a reduction in drainage capacity.

Likewise, increasing life potential through higher wear volume would lead normally to a decrease in FSI.

Now, with PRIMOBOND.HD, Retention, Dewatering and Life Potential can all be optimised without compromising each other – in the first and only 24 shed SSB Forming Fabric for Packaging Grades.