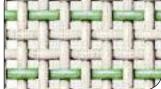

plain weave paper side or
 3-shaft paper side +
 6-shaft machine side

PRIMOBOND.HD allows all the benefits of the PRIMOBOND Family to be applied to the production of Packaging Grades

Options include a plain weave paper side on a 3 shaft paper side

PRIMOBOND.HD with 2 shaft paper

PRIMOBOND.HD with 3 shaft paper side

MD frame length < 0.22 mm

**Heimbach GmbH & Co. KG ●** D-52348 Düren ● phone +49 (0) 24 21 802-0 ● fax +49 (0) 24 21 802-700 heimbach-paper@heimbach.com ● www.heimbach.com