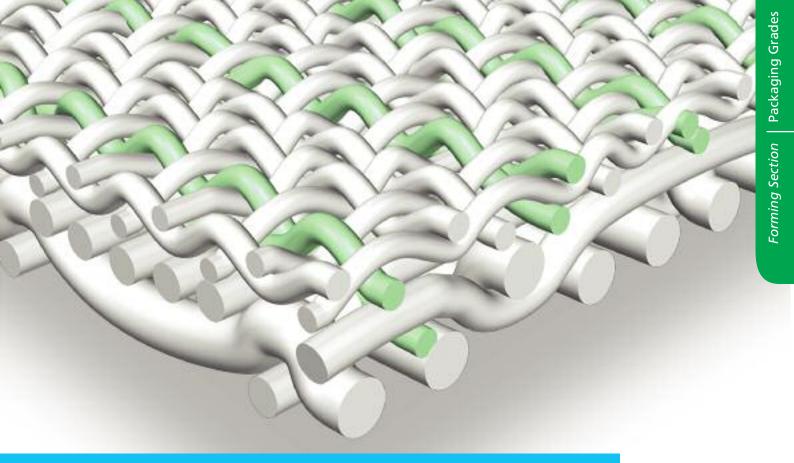

#### The new Heavy Duty SSB Fabric for all Former Types

### **2** Economic Life

24 harness construction allows6 shaft machine side weave

- longer float length
- high MD burial
- greater wear volume
  Superior fabric life potential

Optimal Water Removal

High Fibre Support Index with a balanced open paper side gives controlled dewatering

#### 5 CMD Profiles

24 Harness construction with6-shaft machine side weave

- high dimensional stability
- reduced fabric deformation

Better CMD profiles

Unique paper-side construction

24 harness weaving gives greater flexibility in weave structures