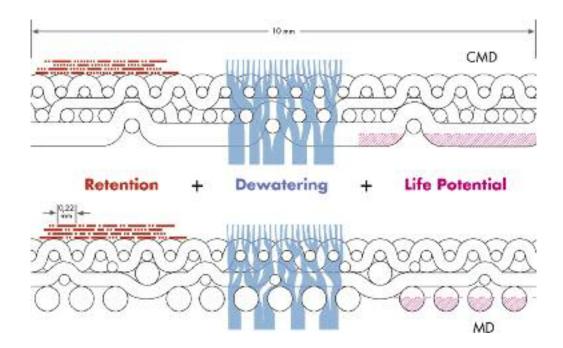

## Best Retention and Formation

Especially with waste furnish and short fibre length, PRIMOBOND.HD gives high Fibre Support providing better mechanical retention

- higher retention of fibre and fines
- less retention aid consumption and/or lower headbox solids

### **2** Economic Life

24 harness construction allows6 shaft machine side weave

- longer float length
- high MD burial
- greater wear volume
  Superior fabric life potential

Optimal Water Removal

High Fibre Support Index with a balanced open paper side gives controlled dewatering

- elimination of sheet sealing
- high vacuum efficiency
- high off-couch dryness

Gives uniform and efficient water removal

PRIMOBOND.HD with 2 shaft paper

PRIMOBOND.HD with 3 shaft paper side

MD frame length < 0.22 mm

**Heimbach GmbH & Co. KG ●** D-52348 Düren ● phone +49 (0) 24 21 802-0 ● fax +49 (0) 24 21 802-700 heimbach-paper@heimbach.com ● www.heimbach.com